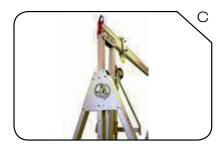

## For 11,000 lb (5,000 kg) Model Only

- "Wheel barrow" handling in field with just two people required (A)
- Stabilizer leg deployment, vertical allows handling by just one person
- Geared hand-wheel operation of beam height adjustment (C)
- 11,000 lb (5,000 kg) WLL rating available in T size plus customization