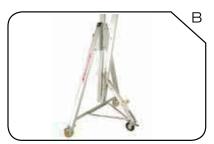

Provided by **THERN** 

- 4 portable parts on just 4 bolts
- Flat-packed for shipping & storage
- 360° swivel-locking castors as standard for easy positioning
- Simple, manual height & span adjustment
- Secure, captive trolley
- Bolted structure, lateral beam and leg bracing features allow complete stability for any lifting challenge
- Total security type tested at NAMAS accredited laboratories with every system tested at 150% of WLL prior to shipment
- Ergonomic design of profiles, handles, etc. (A) for secure operation