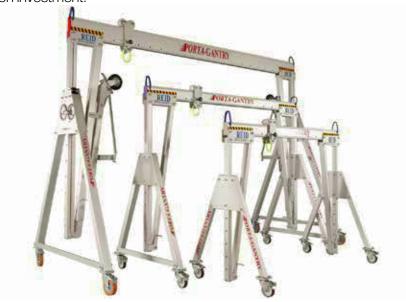

## .::PORTA-GANTRY® 1,100 - 11,000 lb (500 - 5000 kg)

Innovative, lightweight, portable and very strong, the PORTA-GANTRY lifting system is the number one choice for organizations seeking durable, multiple location lifting solutions and a healthy return on investment.

Provided by **THERN** 

- 4 portable parts on just 4 bolts
- Flat-packed for shipping & storage
- 360° swivel-locking castors as standard for easy positioning
- Simple, manual height & span adjustment
- Secure, captive trolley
- Bolted structure, lateral beam and leg bracing features allow complete stability for any lifting challenge
- Total security type tested at NAMAS accredited laboratories with every system tested at 150% of WLL prior to shipment
- Ergonomic design of profiles, handles, etc. (A) for secure operation

- Flexible system configurations WLL 1,100 lb (500 kg) to WLL 11,000 lb (5,000 kg)
- Variety of standard height configuration plus, customization where required, with interchangeable components (subject to WLL rating)
- Corrosion resistant, anodized finish - easily cleaned and suitable for "clean room" applications