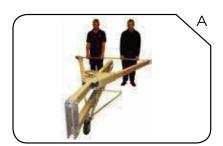

## For 11,000 lb (5,000 kg) Model Only

- "Wheel barrow" handling in field with just two people required (A)
- Stabilizer leg deployment, vertical allows handling by just one person
- Geared hand-wheel operation of beam height adjustment (C)
- 11,000 lb (5,000 kg) WLL rating available in T size plus customization