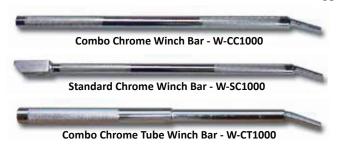

#### WINCH BARS





## - TIE DOWN ACCESSORIES



## CargoArmor Strap Guard

- Accommodates straps up to 4" wide
  - Made from Tough HDPE
- Protects Freight from Strap Damage
- Lightweight, UV/Weather Resistant
- Extends Life of Straps and Tarps



# CargoArmor Corner Guard • Made from Tough HDPE

- Protects Tarp from Tearing on Corners
- Nestable for Easy Stacking/Storage
- Lightweight, UV/Weather Resistant
  - Extends Life of Straps and Tarps



## **Tarp Straps**

- Heavy duty American made trap and transport bungee cords
  - Available in: 10", 15", 21", 31", and 41"



# **Roll-Off Truck Straps & Hooks**

Secures the end of the Roll Off Container to the frame of the truck.



### **ESCO Roll-Off Hooks**

Fits ropes up to 7/8" and ferrules up to 2-1/8" OD (light)



J-Tow Hooks