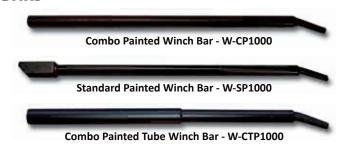

#### WINCH BARS





## - TIE DOWN ACCESSORIES



## CargoArmor Strap Guard

- Accommodates straps up to 4" wide
  - Made from Tough HDPE
- Protects Freight from Strap Damage
- Lightweight, UV/Weather Resistant
- Extends Life of Straps and Tarps



# CargoArmor Corner Guard • Made from Tough HDPE

- Protects Tarp from Tearing on Corners
- Nestable for Easy Stacking/Storage
- Lightweight, UV/Weather Resistant
  - Extends Life of Straps and Tarps



## **Tarp Straps**

- Heavy duty American made trap and transport bungee cords
  - Available in: 10", 15", 21", 31", and 41"



# **Roll-Off Truck Straps & Hooks**

Secures the end of the Roll Off Container to the frame of the truck.



### **ESCO Roll-Off Hooks**

Fits ropes up to 7/8" and ferrules up to 2-1/8" OD (light)



J-Tow Hooks