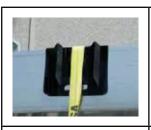

## CargoArmor Strap Guard

- Accommodates straps up to 4" wide
  - Made from Tough HDPE
- Protects Freight from Strap Damage
- Lightweight, UV/Weather Resistant
- Extends Life of Straps and Tarps