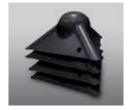

# CargoArmor Corner Guard • Made from Tough HDPE

- Protects Tarp from Tearing on Corners
- Nestable for Easy Stacking/Storage
- Lightweight, UV/Weather Resistant
  - Extends Life of Straps and Tarps