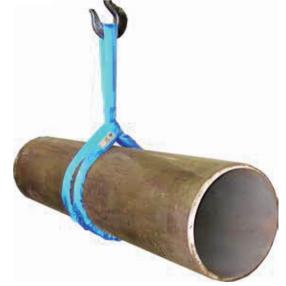

## PIPELINE ROUNDSLING PPFG -

## **Roundsling for Pipelines**

- Special tracer yarn for material inspection
- Heavy duty polyester double walled jacketed
- Pipeliner Plus® logo stenciled on jacket to easily differentiate in the field
- Vinyl Tag with Clear Vinyl Cover to protect data
- · Individually packaged for better storage