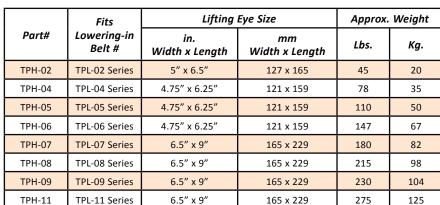

## **HEAD IRONS MODEL: TPH -**

## Model # TPH - Head Irons

- Used to suspend lowering-in belts
- Alloy steel bail for greater strength with less weight
- Painted
- Stainless Steel Data Plate
- Easy release hooks on one side
- Lowering-in Belt not included